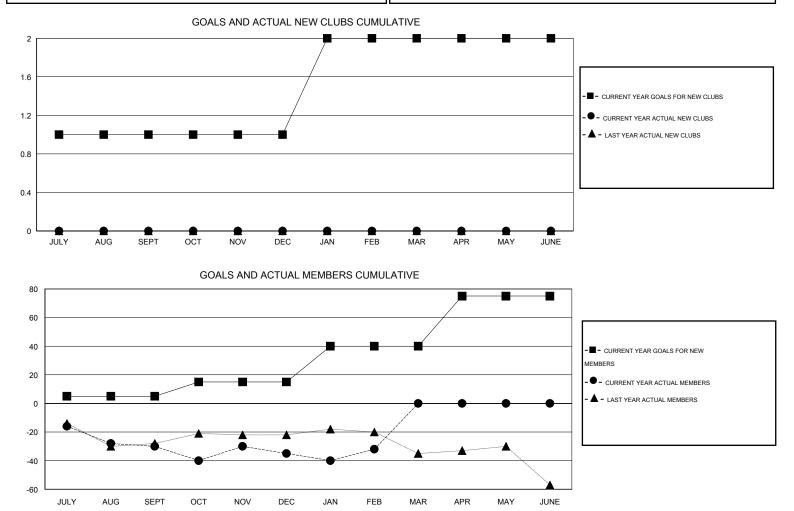

## LOCATION NOVA SCOTIA

 $\mathsf{GMT} \: \mathsf{CA} \: 2$ 

|               |                  | Clubs             |                  |                  | Members<br>RESULTS FOR 2015-2016 |                    |                                     |                    |                  |
|---------------|------------------|-------------------|------------------|------------------|----------------------------------|--------------------|-------------------------------------|--------------------|------------------|
|               | RESU             | LTS FOR 2015-2016 | i                |                  |                                  |                    |                                     |                    |                  |
| QUARTER       | NEW CLUB<br>GOAL | NEW CLUBS         | DROPPED<br>CLUBS | NET<br>GAIN/LOSS | QUARTER                          | NEW MEMBER<br>GOAL | CHARTER AND<br>NEW MEMBERS<br>ADDED | DROPPED<br>MEMBERS | NET<br>GAIN/LOSS |
| JULY/AUG/SEPT | 1                | 0                 | 0                | 0                | JULY/AUG/SEPT                    | 5                  | 16                                  | 46                 | -30              |
| OCT/NOV/DEC   | 0                | 0                 | 0                | 0                | OCT/NOV/DEC                      | 10                 | 48                                  | 53                 | -5               |
| JAN/FEB/MAR   | 1                | 0                 | 0                | 0                | JAN/FEB/MAR                      | 25                 | 45                                  | 42                 | 3                |
| APR/MAY/JUNE  | 0                | 0                 | 0                | 0                | APR/MAY/JUNE                     | 35                 | 0                                   | 0                  | 0                |